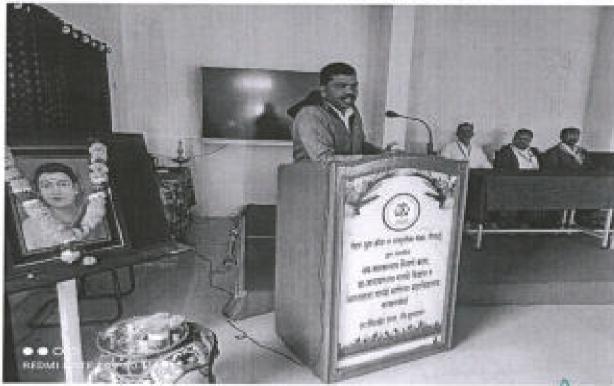

#### Notice.

All the Students are requested to attend a program to be held in Seminar hall on 26august 2022 at 11.00 am organized by Department of Commerce

Program: Human Equality Day

Venue: Seminar Hall

# Counseling Programmes-2022-23

Human Equality Day Late B. S. Arts Prof. N. G. Science & A. G. Commerce College Sakharkherda

#### **Activity Report**

|                                      | Activity Report                                                                                                                                                                                                                                                                                                                                                                                                                                                                                                                                                                                                                                                                                                                                                                                                        |
|--------------------------------------|------------------------------------------------------------------------------------------------------------------------------------------------------------------------------------------------------------------------------------------------------------------------------------------------------------------------------------------------------------------------------------------------------------------------------------------------------------------------------------------------------------------------------------------------------------------------------------------------------------------------------------------------------------------------------------------------------------------------------------------------------------------------------------------------------------------------|
| Academic Year                        | 2022-23                                                                                                                                                                                                                                                                                                                                                                                                                                                                                                                                                                                                                                                                                                                                                                                                                |
| Name of the Activity                 | Human Equality Day                                                                                                                                                                                                                                                                                                                                                                                                                                                                                                                                                                                                                                                                                                                                                                                                     |
| Date                                 | 26 August 2022                                                                                                                                                                                                                                                                                                                                                                                                                                                                                                                                                                                                                                                                                                                                                                                                         |
| Time                                 | 11 am to 2 pm                                                                                                                                                                                                                                                                                                                                                                                                                                                                                                                                                                                                                                                                                                                                                                                                          |
| Venue                                | Late B. S. Arts Prof. N. G. Science & A. G. Commerce<br>College Sakharkherda                                                                                                                                                                                                                                                                                                                                                                                                                                                                                                                                                                                                                                                                                                                                           |
| Organized by                         | Dept. of Commerce                                                                                                                                                                                                                                                                                                                                                                                                                                                                                                                                                                                                                                                                                                                                                                                                      |
| Co-ordinator                         | Dr. R. P. Kitke                                                                                                                                                                                                                                                                                                                                                                                                                                                                                                                                                                                                                                                                                                                                                                                                        |
| Number of Beneficiaries              | 48                                                                                                                                                                                                                                                                                                                                                                                                                                                                                                                                                                                                                                                                                                                                                                                                                     |
| Nature                               | Extra-Curricular                                                                                                                                                                                                                                                                                                                                                                                                                                                                                                                                                                                                                                                                                                                                                                                                       |
| Brief information about the activity | We are very well aware of women safety is a big step take into consideration by most countries Gender equality ian only about women, but man too. To acknowledge more about this subject a awareness lecture was organized be Dept. of Commerce on 26 Aug. 2022. The lecture on the same was delivered by Prof. Ragini Tapadiya. He informed about how gender sensitization takes place in the society such as socialization which includes family and society education, media and language. He also made the session very interactive by reminding the student how boys and girl were given different toys to lay during childhood. He also highlighted why gender sensitization is important and notified laws made in our legal system regarding the same He also told why it's important for girls as well as boy |